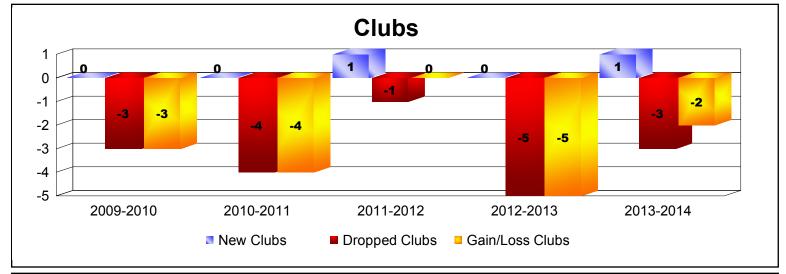

District 118 E

As of June 2014 Cumulative

| Year      | New<br>Clubs | Dropped<br>Clubs | Gain/<br>Loss<br>Clubs | New<br>Members | Charter<br>Members | Reinstate<br>Members | Transfer<br>Members | Total<br>Member<br>Added | Total<br>Members<br>Dropped | Gain/<br>Loss<br>Members |
|-----------|--------------|------------------|------------------------|----------------|--------------------|----------------------|---------------------|--------------------------|-----------------------------|--------------------------|
| 2009-2010 | 0            | -3               | -3                     | 75             | 0                  | 22                   | 4                   | 101                      | -207                        | -106                     |
| 2010-2011 | 0            | -4               | -4                     | 58             | 0                  | 83                   | 30                  | 171                      | -274                        | -103                     |
| 2011-2012 | 1            | -1               | 0                      | 74             | 36                 | 14                   | 10                  | 134                      | -152                        | -18                      |
| 2012-2013 | 0            | -5               | -5                     | 55             | 4                  | 21                   | 11                  | 91                       | -206                        | -115                     |
| 2013-2014 | 1            | -3               | -2                     | 84             | 46                 | 22                   | 4                   | 156                      | -197                        | -41                      |
| Average   | 0            | -3               | -3                     | 69             | 17                 | 32                   | 12                  | 131                      | -207                        | -77                      |