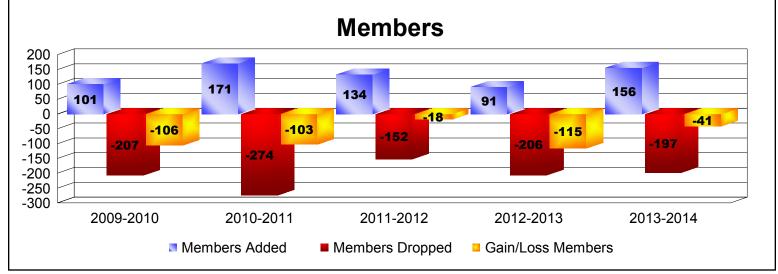

District 118 E

As of June 2014 Cumulative

| Year      | New<br>Clubs | Dropped<br>Clubs | Gain/<br>Loss<br>Clubs | New<br>Members | Charter<br>Members | Reinstate<br>Members | Transfer<br>Members | Total<br>Member<br>Added | Total<br>Members<br>Dropped | Gain/<br>Loss<br>Members |
|-----------|--------------|------------------|------------------------|----------------|--------------------|----------------------|---------------------|--------------------------|-----------------------------|--------------------------|
| 2009-2010 | 0            | -3               | -3                     | 75             | 0                  | 22                   | 4                   | 101                      | -207                        | -106                     |
| 2010-2011 | 0            | -4               | -4                     | 58             | 0                  | 83                   | 30                  | 171                      | -274                        | -103                     |
| 2011-2012 | 1            | -1               | 0                      | 74             | 36                 | 14                   | 10                  | 134                      | -152                        | -18                      |
| 2012-2013 | 0            | -5               | -5                     | 55             | 4                  | 21                   | 11                  | 91                       | -206                        | -115                     |
| 2013-2014 | 1            | -3               | -2                     | 84             | 46                 | 22                   | 4                   | 156                      | -197                        | -41                      |
| Average   | 0            | -3               | -3                     | 69             | 17                 | 32                   | 12                  | 131                      | -207                        | -77                      |