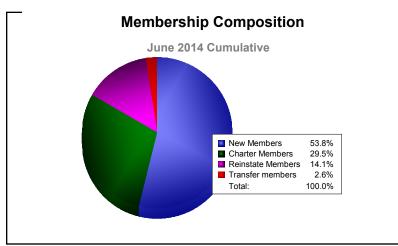

District 118 E

As of June 2014 Cumulative

| Year      | New<br>Clubs | Dropped<br>Clubs | Gain/<br>Loss<br>Clubs | New<br>Members | Charter<br>Members | Reinstate<br>Members | Transfer<br>Members | Total<br>Member<br>Added | Total<br>Members<br>Dropped | Gain/<br>Loss<br>Members |
|-----------|--------------|------------------|------------------------|----------------|--------------------|----------------------|---------------------|--------------------------|-----------------------------|--------------------------|
| 2009-2010 | 0            | -3               | -3                     | 75             | 0                  | 22                   | 4                   | 101                      | -207                        | -106                     |
| 2010-2011 | 0            | -4               | -4                     | 58             | 0                  | 83                   | 30                  | 171                      | -274                        | -103                     |
| 2011-2012 | 1            | -1               | 0                      | 74             | 36                 | 14                   | 10                  | 134                      | -152                        | -18                      |
| 2012-2013 | 0            | -5               | -5                     | 55             | 4                  | 21                   | 11                  | 91                       | -206                        | -115                     |
| 2013-2014 | 1            | -3               | -2                     | 84             | 46                 | 22                   | 4                   | 156                      | -197                        | -41                      |
| Average   | 0            | -3               | -3                     | 69             | 17                 | 32                   | 12                  | 131                      | -207                        | -77                      |